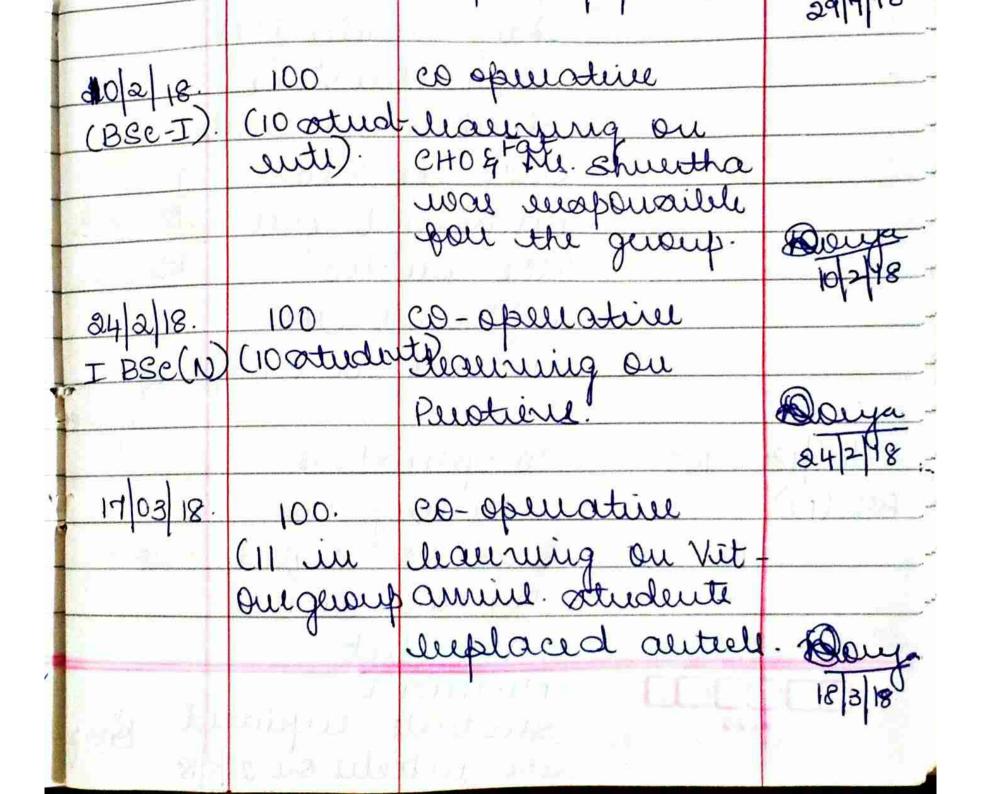

|                   |                            |                    |

2. FUT 11 solr. Students took the 29/05/19 23 IPBBSC 3 guoups enaponaululity of utuails. Mui guiding in hat. BSC(N) 10 satudate ring on Municip 03 06 17. 100 run sharthi was was Isplai-Maponsille mig 05/6/4 18/07/17 100. BSC(N). Nerterition Day "BON APPETITE - 18- 17. @ 2PM students have taken uteriails on 16/1/17 and uplaced ou 20/7/17 Boy 20/7/19



| T ANY M                   |